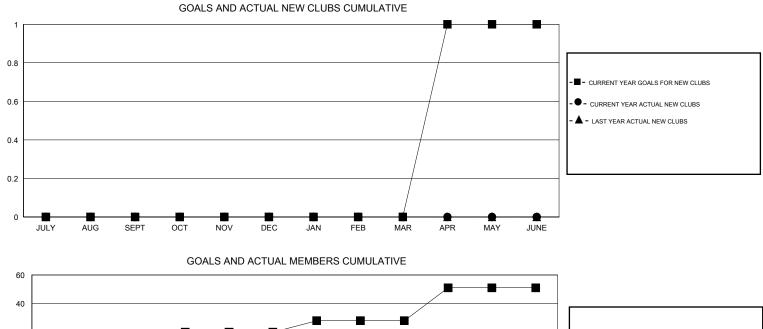

## LOCATION KENTUCKY

| -             |                  | Clubs            |                  |                  | Members               |                    |                                     |                    |                  |  |
|---------------|------------------|------------------|------------------|------------------|-----------------------|--------------------|-------------------------------------|--------------------|------------------|--|
|               | RESUL            | TS FOR 2016-2017 |                  |                  | RESULTS FOR 2016-2017 |                    |                                     |                    |                  |  |
| QUARTER       | NEW CLUB<br>GOAL | NEW CLUBS        | DROPPED<br>CLUBS | NET<br>GAIN/LOSS | QUARTER               | NEW MEMBER<br>GOAL | CHARTER AND<br>NEW MEMBERS<br>ADDED | DROPPED<br>MEMBERS | NET<br>GAIN/LOSS |  |
| JULY/AUG/SEPT | 0                | 0                | 1                | -1               | JULY/AUG/SEPT         | 17                 | 14                                  | 27                 | -13              |  |
| OCT/NOV/DEC   | 0                | 0                | 0                | 0                | OCT/NOV/DEC           | 3                  | 0                                   | 0                  | 0                |  |
| JAN/FEB/MAR   | 0                | 0                | 0                | 0                | JAN/FEB/MAR           | 8                  | 0                                   | 0                  | 0                |  |
| APR/MAY/JUNE  | 1                | 0                | 0                | 0                | APR/MAY/JUNE          | 23                 | 0                                   | 0                  | 0                |  |

| DROPPED CLUBS: 1 |    | 5 CLUBS OF 33 ADDED 1 OR MORE | GENDER DISTRIBUTION |              |     |
|------------------|----|-------------------------------|---------------------|--------------|-----|
|                  |    | NEW MEMBERS                   | MALE                | 551 (66.95%) |     |
| DROPPED MEMBERS  |    |                               | FEMALE              | 272 (33.05%) |     |
| DECEASED         | 5  | CLICK HERE FOR HEALTH         | FAMILY UNIT MEMBERS |              | 166 |
| CLUB CANCELLED 0 |    | ASSESSMENT DATA               | HEAD OF HOUSEHOLD   |              | 82  |
| OTHER            | 22 |                               |                     |              |     |
| TOTAL            | 27 |                               | NON-HEAD OF HOUSEHC |              | 84  |