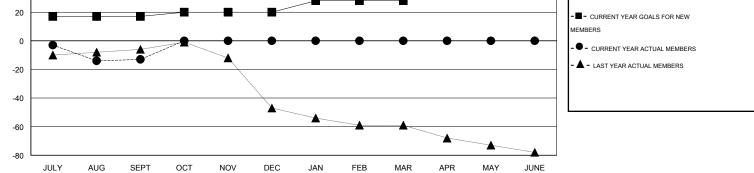

## LOCATION KENTUCKY

| -             |                  | Clubs            |                  |                  | Members               |                    |                                     |                    |                  |  |
|---------------|------------------|------------------|------------------|------------------|-----------------------|--------------------|-------------------------------------|--------------------|------------------|--|
|               | RESUL            | TS FOR 2016-2017 |                  |                  | RESULTS FOR 2016-2017 |                    |                                     |                    |                  |  |
| QUARTER       | NEW CLUB<br>GOAL | NEW CLUBS        | DROPPED<br>CLUBS | NET<br>GAIN/LOSS | QUARTER               | NEW MEMBER<br>GOAL | CHARTER AND<br>NEW MEMBERS<br>ADDED | DROPPED<br>MEMBERS | NET<br>GAIN/LOSS |  |
| JULY/AUG/SEPT | 0                | 0                | 1                | -1               | JULY/AUG/SEPT         | 17                 | 14                                  | 27                 | -13              |  |
| OCT/NOV/DEC   | 0                | 0                | 0                | 0                | OCT/NOV/DEC           | 3                  | 0                                   | 0                  | 0                |  |
| JAN/FEB/MAR   | 0                | 0                | 0                | 0                | JAN/FEB/MAR           | 8                  | 0                                   | 0                  | 0                |  |
| APR/MAY/JUNE  | 1                | 0                | 0                | 0                | APR/MAY/JUNE          | 23                 | 0                                   | 0                  | 0                |  |

| DROPPED CLUBS: 1 |    | 5 CLUBS OF 33 ADDED 1 OR MORE | GENDER DISTRIBUTION |              |     |
|------------------|----|-------------------------------|---------------------|--------------|-----|
|                  |    | NEW MEMBERS                   | MALE                | 551 (66.95%) |     |
| DROPPED MEMBERS  |    |                               | FEMALE              | 272 (33.05%) |     |
| DECEASED         | 5  | CLICK HERE FOR HEALTH         | FAMILY UNIT MEMBERS |              | 166 |
| CLUB CANCELLED 0 |    | ASSESSMENT DATA               | HEAD OF HOUSEHOLD   |              | 82  |
| OTHER            | 22 |                               |                     |              |     |
| TOTAL            | 27 |                               | NON-HEAD OF HOUSEHC |              | 84  |